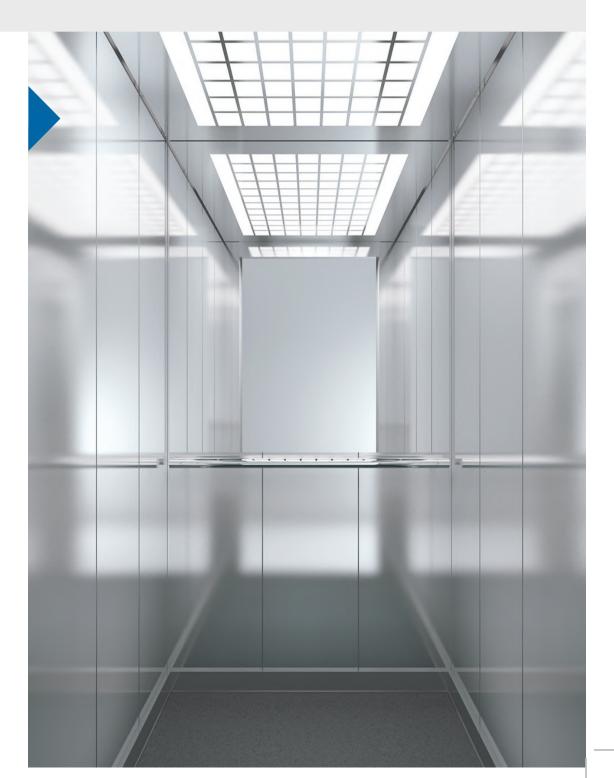

# Purity S

## with Stainless Steel

Wall Stainless Steel Satin Floor Vinyl Cement Block Handrail K2 Ceiling O14

### Walls Stainless Steel

Checks

12LG

Satin

Gold Mirror

Colors may differ slightly from those shown in the brochure, owing to the limitations of the printing process.

Design options Cabins Purity