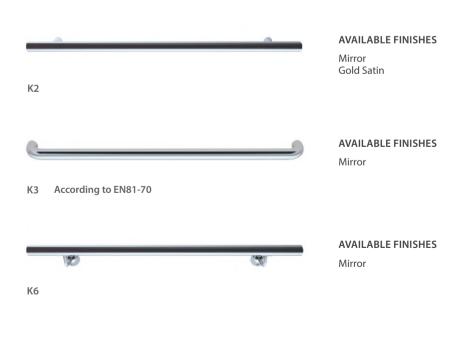

### Handrails

# Automatic doors

Automatic Big Vision

AVAILABLE FINISHES Stainless steel Skinplate

Automatic Full Glass

AVAILABLE FINISHES Stainless steel Skinplate

Automatic Full Inox

AVAILABLE FINISHES

Stainless steel Skinplate Paint

# Semi-automatic doors

Classic

M310

C310

C520

Blind

AVAILABLE FINISHES FOR ALL SEMI-AUTOMATIC DOORS

Stainless steel Skinplate Paint

### Finishes Stainless Steel

Mirror Linen LU

Satin

Gold Mirror

Colors may differ slightly from those shown in the brochure, owing to the limitations of the printing process. Pictures of the materials illustrate detailed part of each material and not its rendering on the cabin surface.