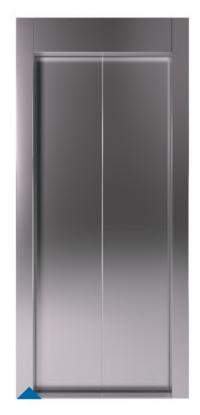

# Automatic doors

Automatic Big Vision

AVAILABLE FINISHES Stainless steel Skinplate

Automatic Full Glass

AVAILABLE FINISHES Stainless steel Skinplate

Automatic Full Inox

AVAILABLE FINISHES

Stainless steel Skinplate Paint