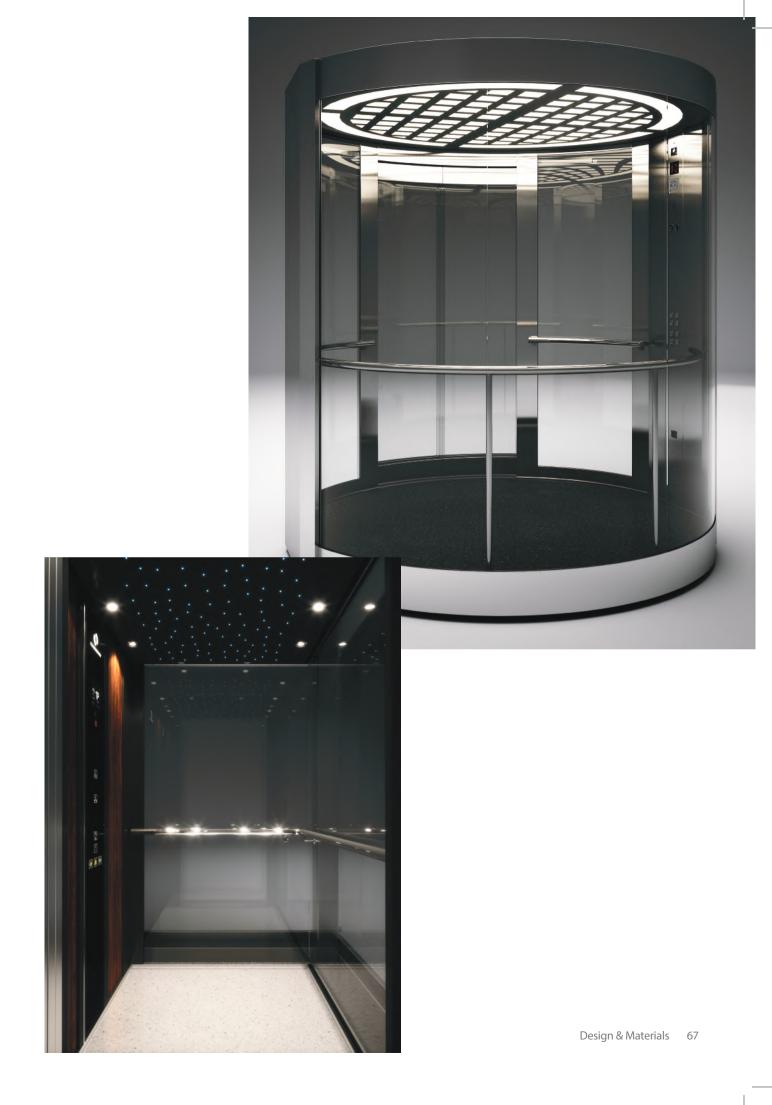

### Panoramic Cabins

Elevating the architectural style of any building by upgrading interior or exterior views. KLEEMANN fully customizable panoramic cabins are the ideal solution for hotels, shopping malls, office buildings and other active public spaces.

Mushroom Panoramic

Polygonal Panoramic

Curved Panoramic

Round Panoramic

Square Panoramic