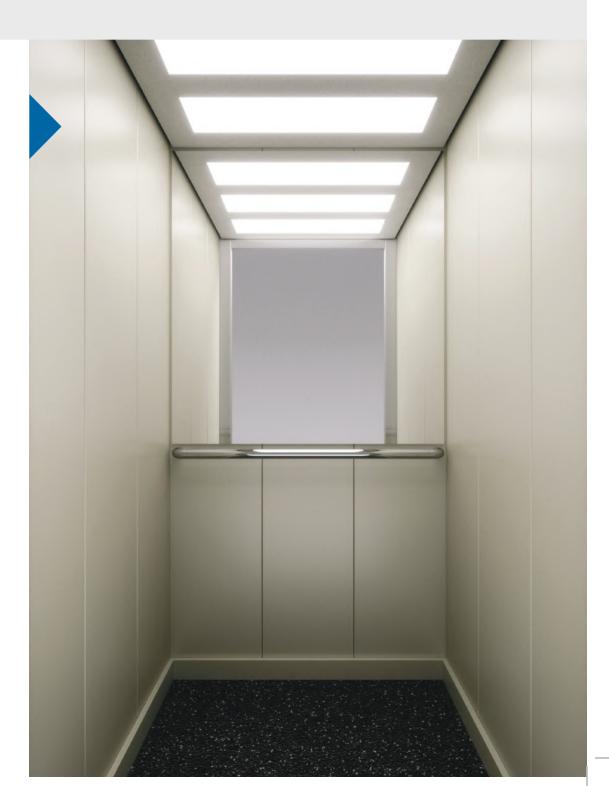

# Design options Cabins

Design options Cabins Purity

## Purity

Purity cabin, the new addition to the standard range, combines optimized construction and upgrade of materials with simultaneous reduction of cost and installation time. Easy installation from inside the cabin, minimal design with no visible screws, and new packaging that minimizes installation time, are just few of the advantages that make Purity a high-quality cabin, ideal for your lift.

## **Advantages**

- Reduction of installation time by 20%
- Cost reduction thanks to optimized construction
- Improvements in aesthetics & materials

# Optimized construction

- No openings & curves on side panels
- New ceiling with LED panel
- New design for easy replacement of lighting
- No visible screws on ceiling, car operating panels & sill
- Easy installation from inside the cabin
- Same construction for all car sling types
- Reduction of total ceiling height
- New packaging