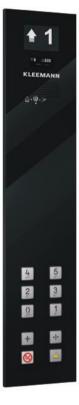

### Surface Mounted

**†1** 

Landing Indicator

**GN-SH301 DIMENSIONS** (W) 250 mm x (D) 22 mm (H) 87 mm

#### Car Operating Panel

**GN-SC300 DIMENSIONS** (W) 200 mm x (D) 24 mm (H) 1000 mm

Landing Operating Panel

**GN-SL300 DIMENSIONS** (W) 87 mm x (D) 22 mm (H) 250 mm

#### Characteristics

- Available also with Dot Matrix display
- Compatible also with buttons B37R
- Black plexiglass finishing

Design options Operating panels Surface Mounted