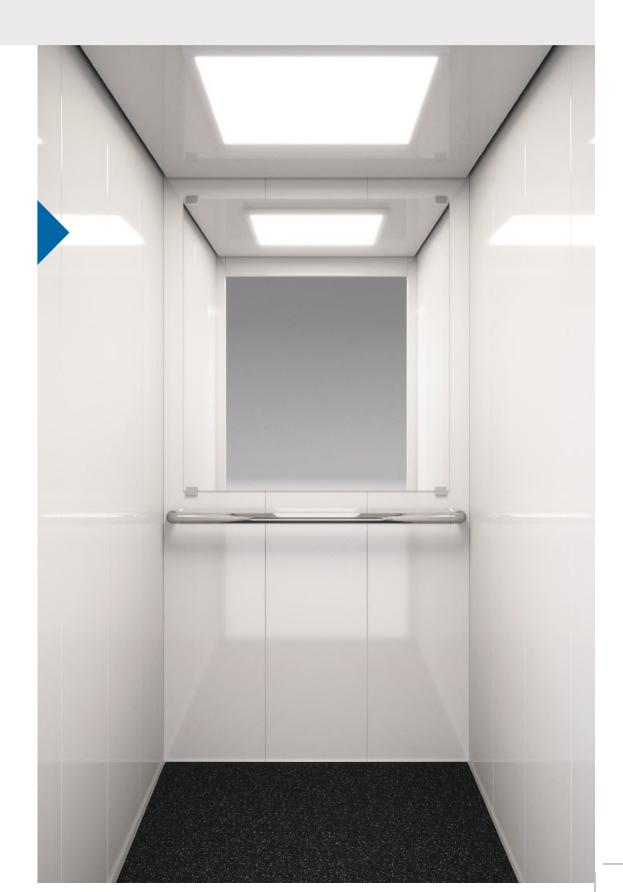

# Purity S

## with paint

Wall Paint White Utopia Floor Rubber 6801 Handrail K3 Ceiling OLP1 Led Panel

### Walls Paint

Colors may differ slig htly from those shown in the brochure, owing to the limitations of the printing process.

Design options Cabins Purity