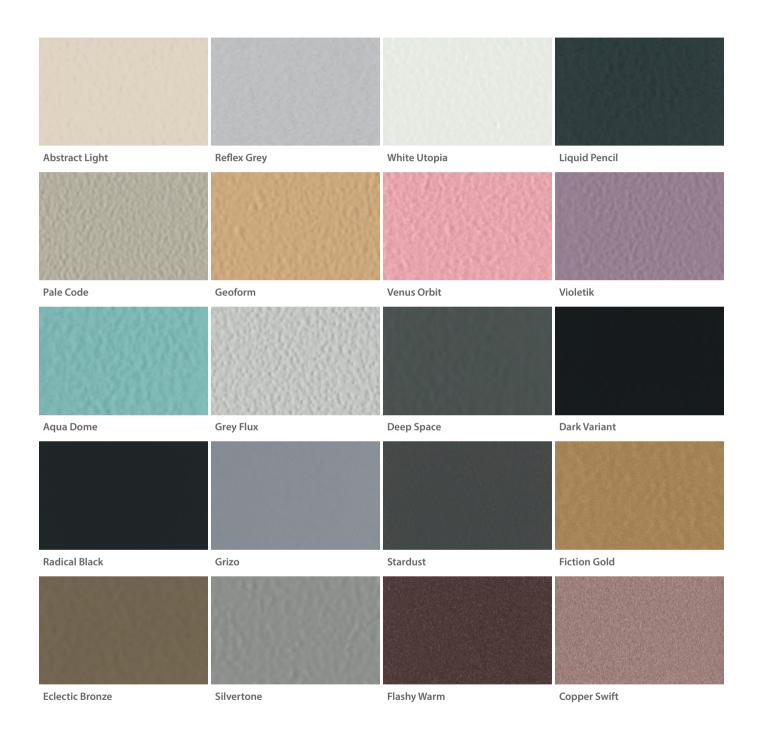

## with paint

Wall Paint White Utopia Floor Rubber 6801 Handrail K3 Ceiling OLP1 Led Panel

### Walls Paint

Colors may differ slig htly from those shown in the brochure, owing to the limitations of the printing process.

Design options Cabins Purity

# L330

The L330 is a cost-effective solution that offers a wide range of colors to create a passenger experience that complements the aesthetic of any residential, commercial and public building.

Wall Paint Pale Code Floor Rubber 6801 Handrail K3 Ceiling O55

### Walls Paint

Colors may differ slightly from those shown in the brochure, owing to the limitations of the printing process.

Wall Paint White Utopia Floor Artificial Granite Regal White Handrail K2 Ceiling OLP1 Led Panel

Designed by Andreas Zapatinas

#### Walls Paint