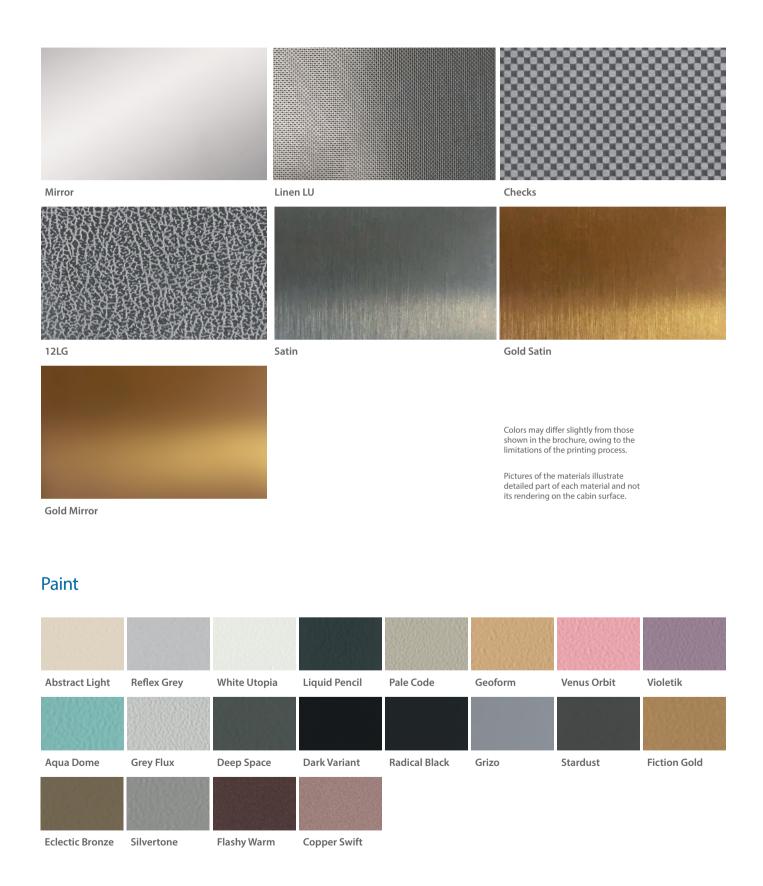

### Walls Stainless Steel

Checks

12LG

Satin

Gold Mirror

Colors may differ slightly from those shown in the brochure, owing to the limitations of the printing process.

Design options Cabins Purity

### Finishes Stainless Steel

Mirror Linen LU

Satin

Gold Mirror

Colors may differ slightly from those shown in the brochure, owing to the limitations of the printing process. Pictures of the materials illustrate detailed part of each material and not its rendering on the cabin surface.

### Skinplate

B13

F12PPS

Paint