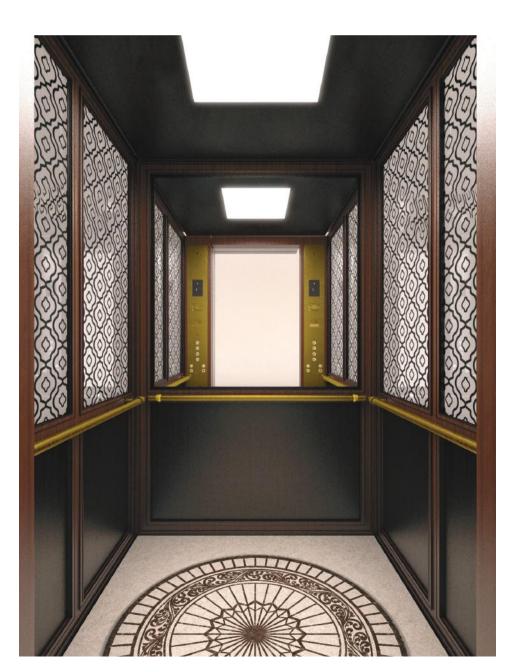

## A510

Sophistication and intellectual design define the A510 cabin. Available in a range of wooden walls and featuring elegant stainless steel detailing, such as the classic combination of polished oak veneer and stainless steel. This cabin is ideal for commercial uses that demand a touch of finesse.

Wall Ecliptic Black Floor Rubber 6801 Handrail K2 Ceiling O7

### Walls Wood veneer (fire retardant)

Wood Mark

Ecliptic Black

Vorion Wood

Colors may differ slightly from those shown in the brochure, owing to the limitations of the printing process.