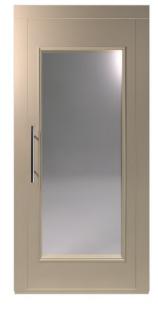

# Automatic doors

Automatic Big Vision

AVAILABLE FINISHES Stainless steel Skinplate

Automatic Full Glass

AVAILABLE FINISHES Stainless steel Skinplate

Automatic Full Inox

AVAILABLE FINISHES

Stainless steel Skinplate Paint