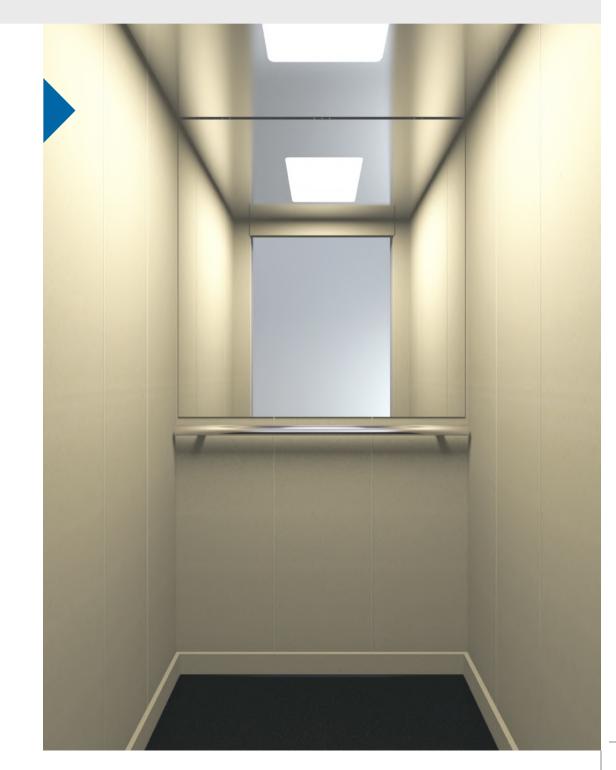

## Purity

Purity cabin, the new addition to the standard range, combines optimized construction and upgrade of materials with simultaneous reduction of cost and installation time. Easy installation from inside the cabin, minimal design with no visible screws, and new packaging that minimizes installation time, are just few of the advantages that make Purity a high-quality cabin, ideal for your lift.

## **Advantages**

- Reduction of installation time by 20%
- Cost reduction thanks to optimized construction
- Improvements in aesthetics & materials

# Optimized construction

- No openings & curves on side panels
- New ceiling with LED panel
- New design for easy replacement of lighting
- No visible screws on ceiling, car operating panels & sill
- Easy installation from inside the cabin
- Same construction for all car sling types
- Reduction of total ceiling height
- New packaging