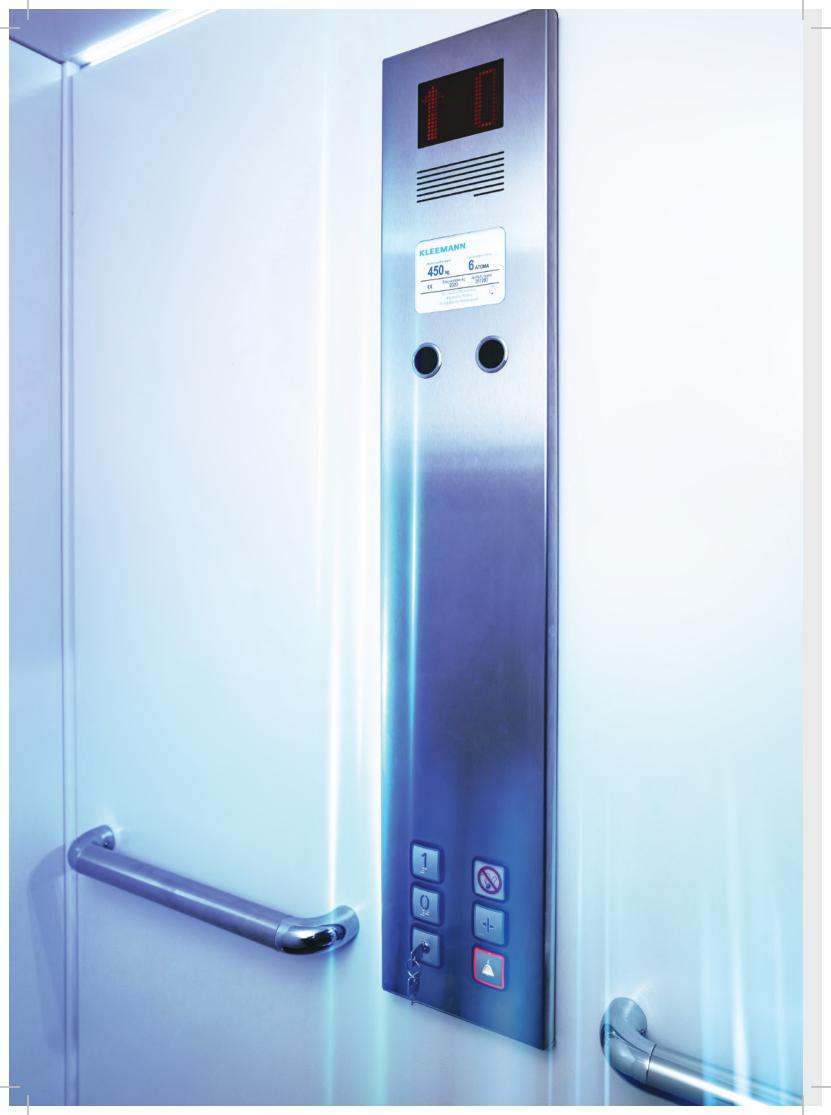

### Flush Mounted

Landing Indicator

**P95-902 DIMENSIONS** (W) 230 mm x (D) 20 mm x (H) 92 mm Car Operating Panel

AKC BES DIMENSIONS (W) 200 mm x (H) 2000 mm

Landing Operating Panel

AKL DIMENSIONS (W) 85 mm x (H) 265 mm

### Characteristics

- Available also with Dot Matrix display
- Compatible also with buttons B37R, MT-42, RT-42. Antibacterial and touchless buttons are also available
- Stainless steel finishing as standard (special upon request)
- Engrave in LOP as option