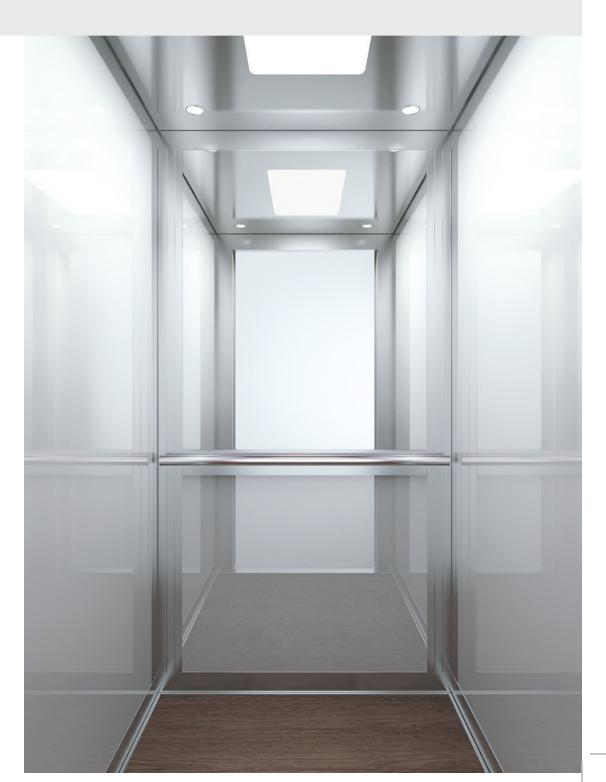

# Purity S

## with Stainless Steel

Wall Stainless Steel Satin Floor Vinyl Cement Block Handrail K2 Ceiling O14

### Walls Stainless Steel

Checks

12LG

Satin

Gold Mirror

Colors may differ slightly from those shown in the brochure, owing to the limitations of the printing process.

Design options Cabins Purity