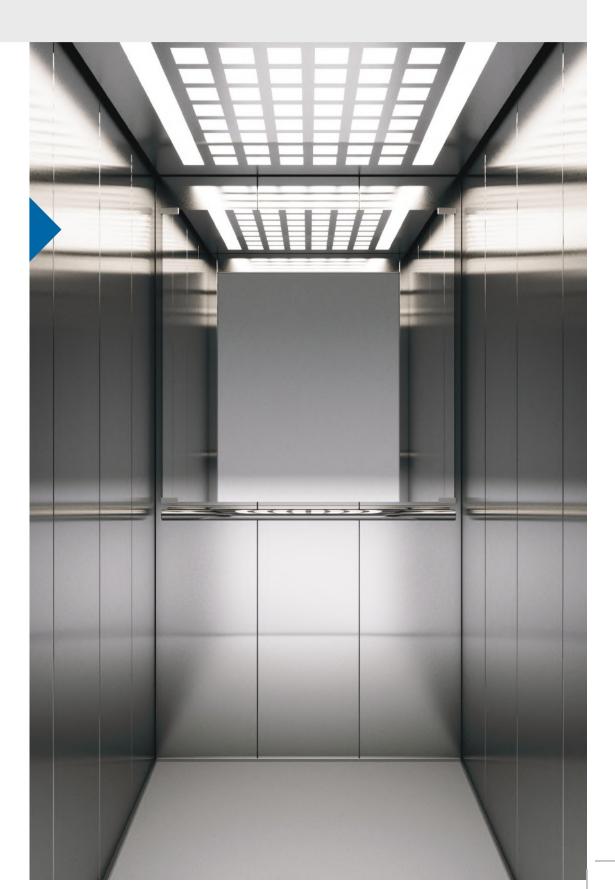

# Design options Cabins

Design options Cabins Purity

## Purity

Purity cabin, the new addition to the standard range, combines optimized construction and upgrade of materials with simultaneous reduction of cost and installation time. Easy installation from inside the cabin, minimal design with no visible screws, and new packaging that minimizes installation time, are just few of the advantages that make Purity a high-quality cabin, ideal for your lift.

## **Advantages**

- Reduction of installation time by 20%
- Cost reduction thanks to optimized construction
- Improvements in aesthetics & materials

# Optimized construction

- No openings & curves on side panels
- New ceiling with LED panel
- New design for easy replacement of lighting
- No visible screws on ceiling, car operating panels & sill
- Easy installation from inside the cabin
- Same construction for all car sling types
- Reduction of total ceiling height
- New packaging