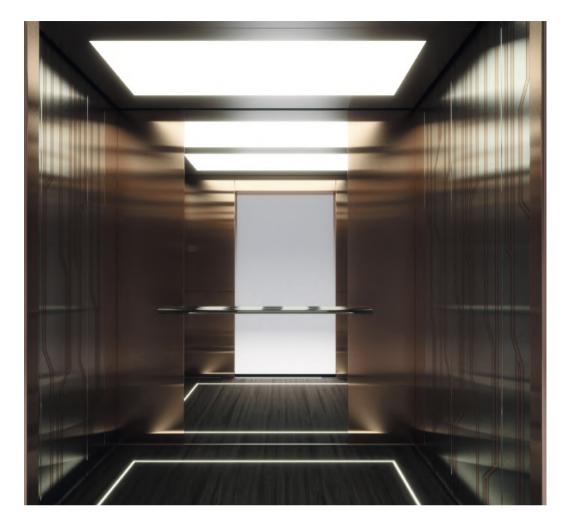

# Purity C

## with claddings

Wall Smooth Sand Floor Cement Block Handrail K2 Ceiling O7

### Walls Wood like

**Timber Variant** 

Smooth Sand

Hacienda Wood