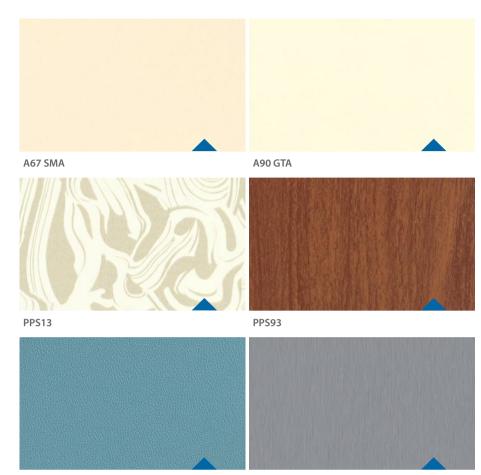

### Walls Wood like

**Timber Variant** 

Smooth Sand

Hacienda Wood

#### Steel like

**Mighty Silver** 

Bronzo

Oceanic Blue

#### Concrete like

Also available at KLEEMANN Portal

Colors may differ slightly from those shown in the brochure, owing to the limitations of the printing process. Pictures of the materials illustrate detailed part of each material and not its rendering on the cabin surface.