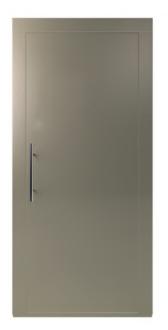

# Automatic doors

Automatic Big Vision

AVAILABLE FINISHES Stainless steel Skinplate

Automatic Full Glass

AVAILABLE FINISHES Stainless steel Skinplate

Automatic Full Inox

AVAILABLE FINISHES

Stainless steel Skinplate Paint

# Semi-automatic doors

Classic

M310

C310

C520

Blind

AVAILABLE FINISHES FOR ALL SEMI-AUTOMATIC DOORS

Stainless steel Skinplate Paint