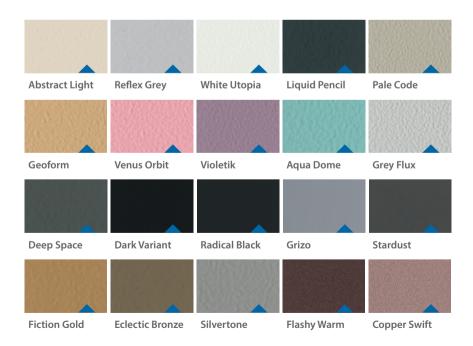

# L330

The L330 is a cost-effective solution that offers a wide range of colors to create a passenger experience that complements the aesthetic of any residential, commercial and public building.

Wall Paint Pale Code Floor Rubber 6801 Handrail K3 Ceiling O55

### Walls Paint

Colors may differ slightly from those shown in the brochure, owing to the limitations of the printing process.

Wall Paint White Utopia Floor Artificial Granite Regal White Handrail K2 Ceiling OLP1 Led Panel

Designed by Andreas Zapatinas

Wall Paint Geoform Floor Laminate 8096 Handrail K2 Ceiling O7

Designed by Andreas Zapatinas