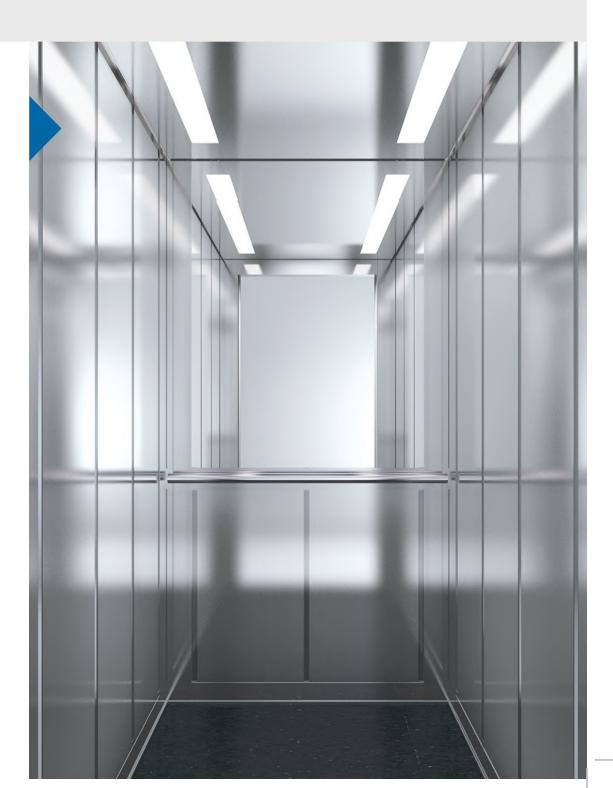

# L310

The L310 cabin offers durability, simplicity and value for money and a range of interior materials that built to last. The popularity of this cabin lies in its functional but elegant design making it an ideal choice for all type of buildings.

Wall Stainless Steel Satin Floor Rubber 6768 Handrail K2 Ceiling O14

### Walls Stainless Steel

Checks

12LG

Satin

Gold Mirror

Colors may differ slightly from those shown in the brochure, owing to the limitations of the printing process.