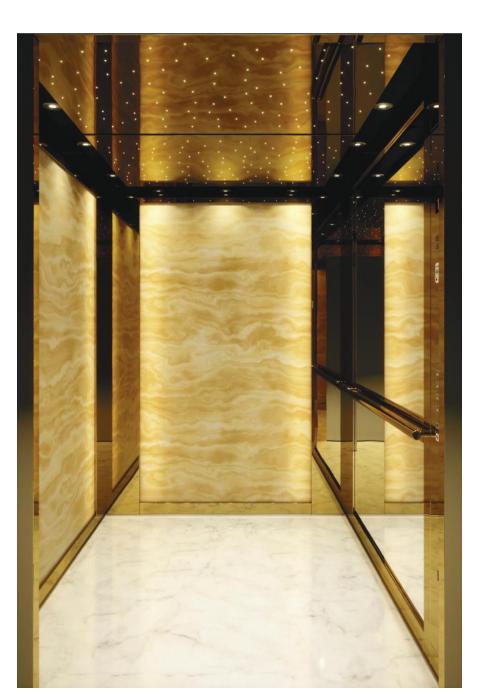

# Purity S

## with Stainless Steel

Wall Stainless Steel Satin Floor Vinyl Cement Block Handrail K2 Ceiling O14

### Walls Stainless Steel

Checks

12LG

Satin

Gold Mirror

Colors may differ slightly from those shown in the brochure, owing to the limitations of the printing process.

Design options Cabins Purity