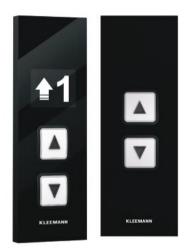

### Surface Mounted

Landing Indicator

FTHL SLIM DIMENSIONS (W) 230 mm x (D) 10 mm x (H) 108 mm

#### Car Operating Panel

**DKC DIMENSIONS** (W) 200 mm x (D) 24 mm (H) 1000 mm

#### Landing Operating Panel

FTL INOX SLIM DIMENSIONS (W) 108 mm x (D) 10 mm x (H) 230 mm

Colors may differ slightly from those shown in the brochure, owing to the limitations of the printing process.

Pictures of the materials illustrate detailed part of each material and not its rendering on the cabin surface.

### Characteristics

- Available also with TFT display
- Compatible also with buttons B37R
- Black plexiglass finishing

Design options Operating panels Door Frame