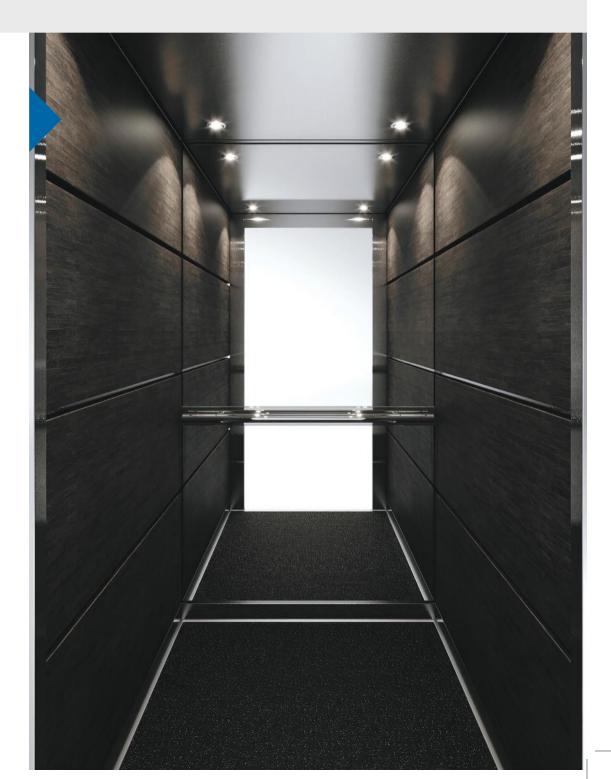

## A510

Sophistication and intellectual design define the A510 cabin. Available in a range of wooden walls and featuring elegant stainless steel detailing, such as the classic combination of polished oak veneer and stainless steel. This cabin is ideal for commercial uses that demand a touch of finesse.

Wall Ecliptic Black Floor Rubber 6801 Handrail K2 Ceiling O7

### Walls Wood veneer (fire retardant)

Wood Mark

Ecliptic Black

Vorion Wood

Colors may differ slightly from those shown in the brochure, owing to the limitations of the printing process.