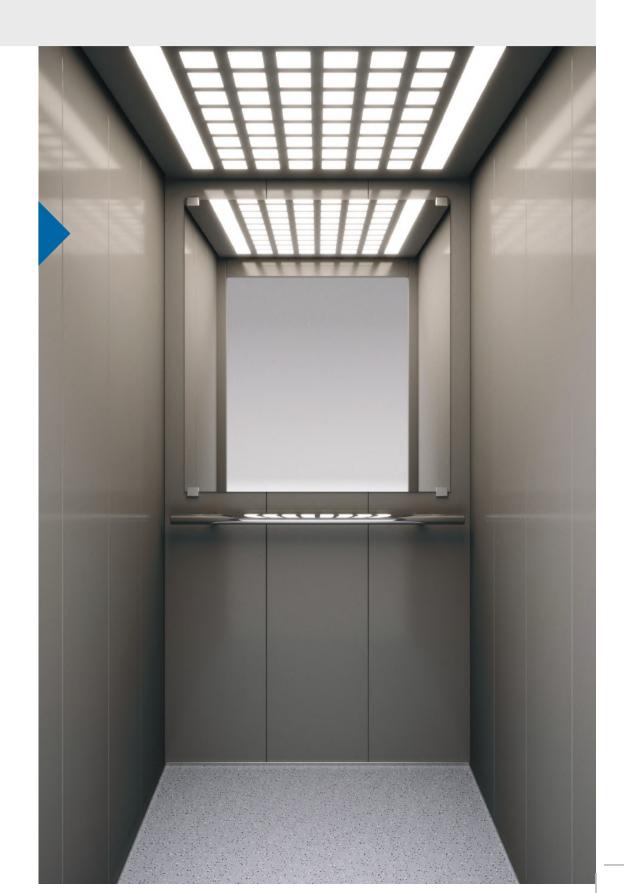

# Purity S

## with Stainless Steel

Wall Stainless Steel Satin Floor Vinyl Cement Block Handrail K2 Ceiling O14

### Walls Stainless Steel

Checks

12LG

Satin

Gold Mirror

Colors may differ slightly from those shown in the brochure, owing to the limitations of the printing process.

Design options Cabins Purity