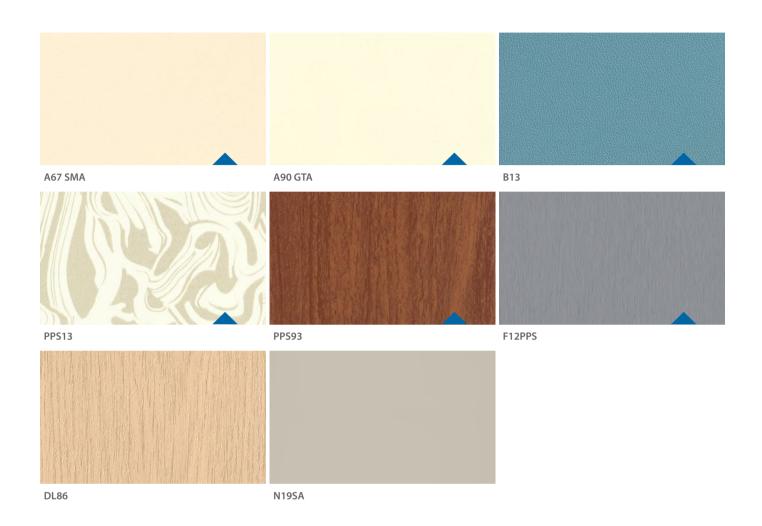

## Walls Skinplate

PPS93

F12PPS

DL86

N19SA

Colors may differ slightly from those shown in the brochure, owing to the limitations of the printing process.

Design options Cabins Purity

Wall A67 SMA Floor Rubber 6801 Handrail K2 Ceiling O10

## Walls Skinplate

Colors may differ slightly from those shown in the brochure, owing to the limitations of the printing process.