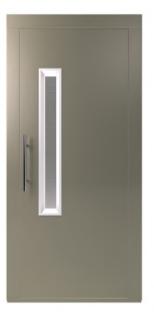

# Semi-automatic doors

Classic

M310

C310

C520

Blind

AVAILABLE FINISHES FOR ALL SEMI-AUTOMATIC DOORS

Stainless steel Skinplate Paint