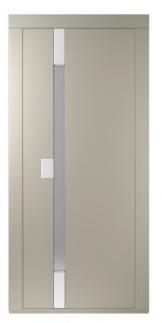

# Semi-automatic doors

Classic

M310

C310

C520

Blind

AVAILABLE FINISHES FOR ALL SEMI-AUTOMATIC DOORS

Stainless steel Skinplate Paint