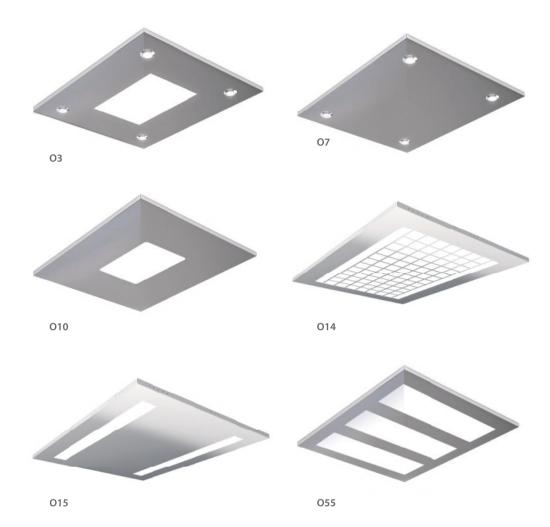

### Ceilings

#### FINISHES

Satin Mirror Gold Mirror Gold Satin Paint

015

055

OLP1 (Led Panel)