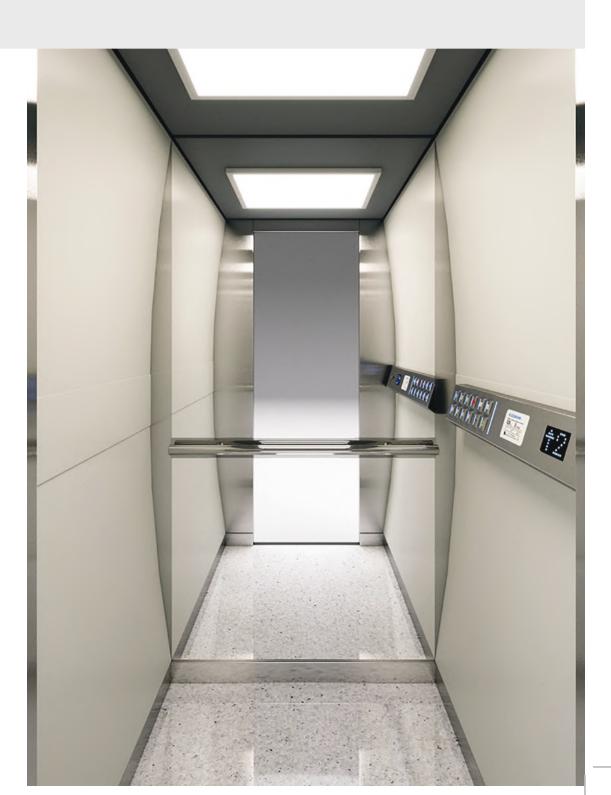

## Purity

Purity cabin, the new addition to the standard range, combines optimized construction and upgrade of materials with simultaneous reduction of cost and installation time. Easy installation from inside the cabin, minimal design with no visible screws, and new packaging that minimizes installation time, are just few of the advantages that make Purity a high-quality cabin, ideal for your lift.

# Optimized construction

- No openings & curves on side panels
- New ceiling with LED panel
- New design for easy replacement of lighting
- No visible screws on ceiling, car operating panels & sill
- Easy installation from inside the cabin
- Same construction for all car sling types
- Reduction of total ceiling height
- New packaging