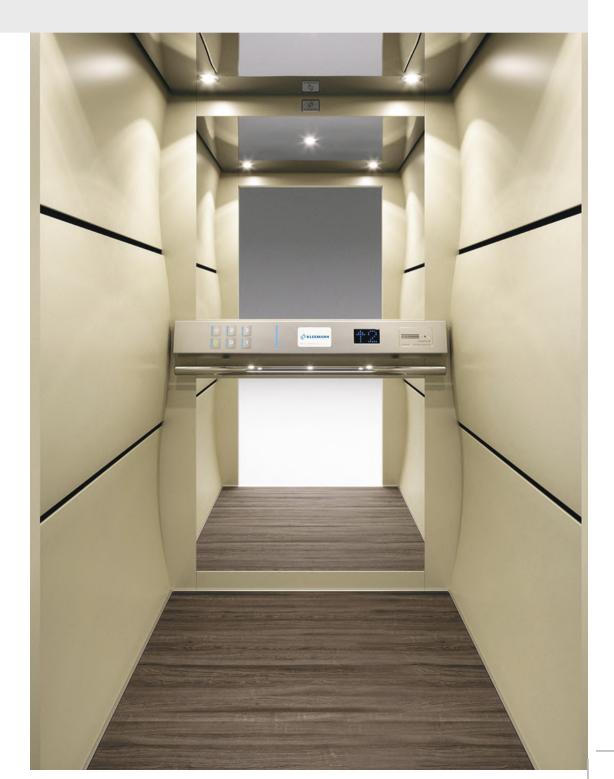

## Purity

Purity cabin, the new addition to the standard range, combines optimized construction and upgrade of materials with simultaneous reduction of cost and installation time. Easy installation from inside the cabin, minimal design with no visible screws, and new packaging that minimizes installation time, are just few of the advantages that make Purity a high-quality cabin, ideal for your lift.

## **Advantages**

- Reduction of installation time by 20%
- Cost reduction thanks to optimized construction
- Improvements in aesthetics & materials

# Optimized construction

- No openings & curves on side panels
- New ceiling with LED panel
- New design for easy replacement of lighting
- No visible screws on ceiling, car operating panels & sill
- Easy installation from inside the cabin
- Same construction for all car sling types
- Reduction of total ceiling height
- New packaging