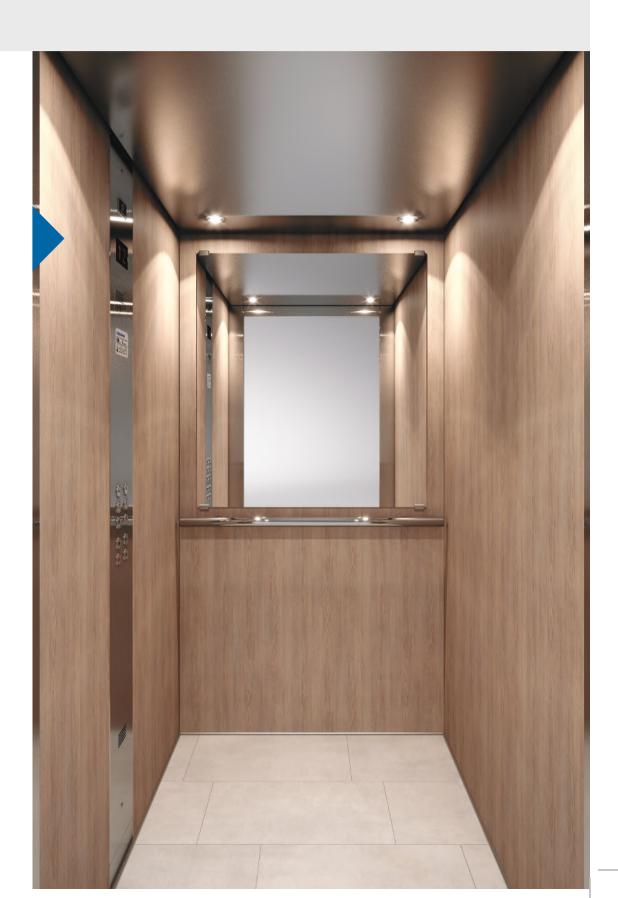

## A510

Sophistication and intellectual design define the A510 cabin. Available in a range of wooden walls and featuring elegant stainless steel detailing, such as the classic combination of polished oak veneer and stainless steel. This cabin is ideal for commercial uses that demand a touch of finesse.

Wall Ecliptic Black Floor Rubber 6801 Handrail K2 Ceiling O7

### Walls Wood veneer (fire retardant)

Wood Mark

Ecliptic Black

Vorion Wood

Colors may differ slightly from those shown in the brochure, owing to the limitations of the printing process.