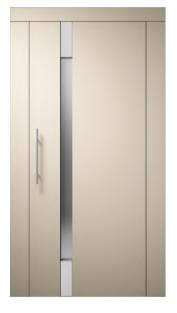

# Automatic doors

Automatic Big Vision

AVAILABLE FINISHES Stainless steel Skinplate

Automatic Full Glass

AVAILABLE FINISHES Stainless steel Skinplate

Automatic Full Inox

AVAILABLE FINISHES

Stainless steel Skinplate Paint

# Semi-automatic doors

Classic

M310

C310

C520

Blind

AVAILABLE FINISHES FOR ALL SEMI-AUTOMATIC DOORS

Stainless steel Skinplate Paint