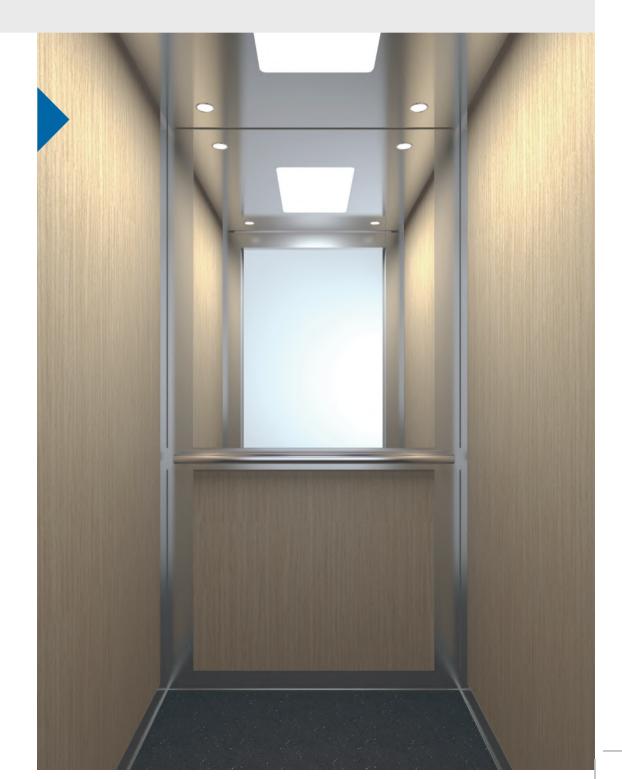

## Purity

Purity cabin, the new addition to the standard range, combines optimized construction and upgrade of materials with simultaneous reduction of cost and installation time. Easy installation from inside the cabin, minimal design with no visible screws, and new packaging that minimizes installation time, are just few of the advantages that make Purity a high-quality cabin, ideal for your lift.

## **Advantages**

- Reduction of installation time by 20%
- Cost reduction thanks to optimized construction
- Improvements in aesthetics & materials

# Optimized construction

- No openings & curves on side panels
- New ceiling with LED panel
- New design for easy replacement of lighting
- No visible screws on ceiling, car operating panels & sill
- Easy installation from inside the cabin
- Same construction for all car sling types
- Reduction of total ceiling height
- New packaging