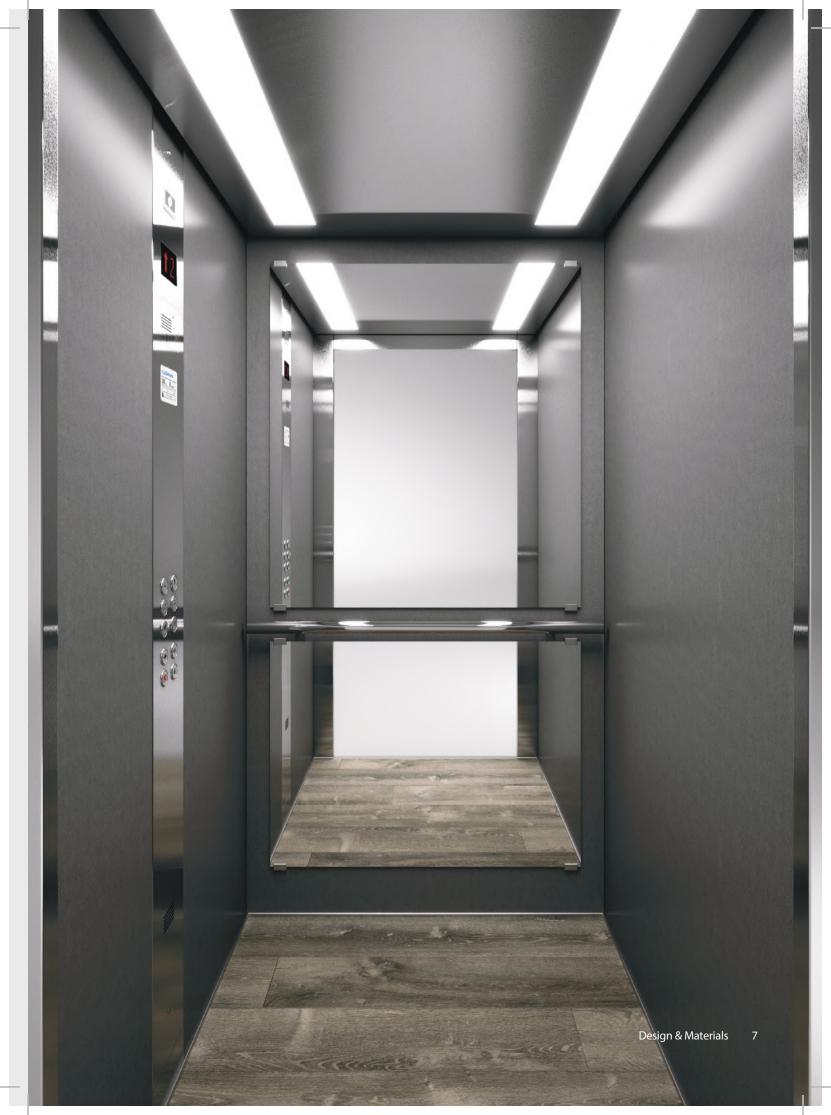

# Design & Materials

## We design passenger experiences

0

Design and engineering are intertwined in every KLEEMANN project. The collection of textures and materials for cabin design presented here, offers creative tools for solutions of aesthetic excellence that cover all engineering prerequisites and adapt to European Standard EN81-20.

# Creative power

Design has to integrate reality, foresee tomorrow and create an elevated user experience. Rather than thinking of an elevator as a box that moves, we see it as an active social space in a building, that is used and lived by people.