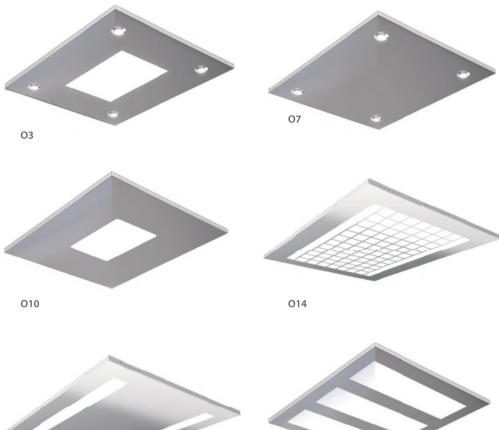

### Ceilings

#### FINISHES

Satin Mirror Gold Mirror Gold Satin Paint

015

055

OLP1 (Led Panel)