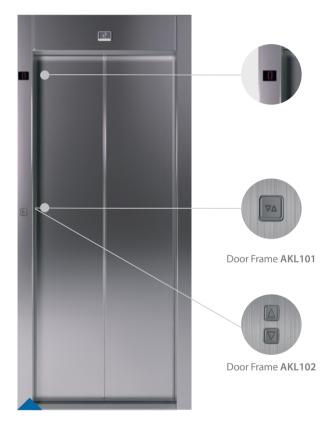

### Door Frame

Door Frame AKL001

Door Frame AKL002

Door frame solution with no display

Door frame solution with display

Colors may differ slightly from those shown in the brochure, owing to the limitations of the printing process.