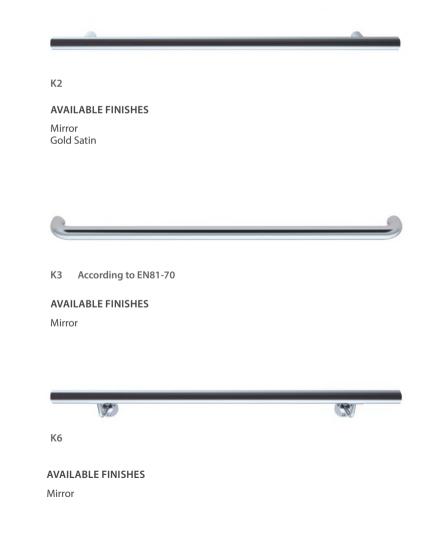

alls, welcomes the passenger to next-generation lift travel. The stylishly sleek cabin is the ideal choice for private residences, commercial buildings and hotels.



Wall Paint Geoform Floor Laminate 8096 Handrail K2 Ceiling O7

Designed by Andreas Zapatinas

#### Walls Stainless Steel



Design options Cabins Interior materials



Floors Rubbers



6768

MX19101

### Artificial Granites













Vinyl



Scivaro Grey

Dark Mineral





Oak Luxus

Mosaicon

### Ceramic Tiles



GP5 Nero

Colors may differ slightly from those shown in the brochure, owing to the limitations of the printing process.

Pictures of the materials illustrate detailed part of each material and not its rendering on the cabin surface.

### Stainless Steel Checkerplate



Aluminium Checkerplate



### Handrails



### Ceilings

#### FINISHES

Satin Mirror Gold Mirror Gold Satin Paint



015



055



OLP1 (Led Panel)





## Design options Doors

Design options Doors Automatic doors

# Automatic doors



Automatic Big Vision

AVAILABLE FINISHES Stainless steel Skinplate



Automatic Full Glass

AVAILABLE FINISHES Stainless steel Skinplate



Automatic Full Inox

AVAILABLE FINISHES

Stainless steel Skinplate Paint



Colors may differ slightly from those shown in the brochure, owing to the limitations of the printing process.

Pictures of the materials illustrate detailed part of each material and not its rendering on the cabin surface.





# Semi-automatic doors



Classic



M310



C310



C520



Blind

AVAILABLE FINISHES FOR ALL SEMI-AUTOMATIC DOORS

Stainless steel Skinplate Paint

### Finis