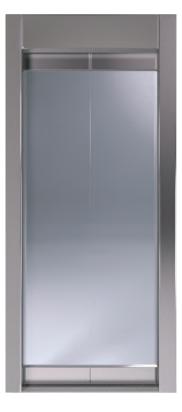

# Automatic doors

Automatic Big Vision

AVAILABLE FINISHES Stainless steel Skinplate

Automatic Full Glass

AVAILABLE FINISHES Stainless steel Skinplate

Automatic Full Inox

AVAILABLE FINISHES

Stainless steel Skinplate Paint