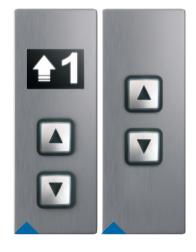

### Flush Mounted

Landing Indicator

**P95-902 DIMENSIONS** (W) 230 mm x (D) 20 mm x (H) 92 mm Car Operating Panel

AKC BES DIMENSIONS (W) 200 mm x (H) 2000 mm

Landing Operating Panel

AKL DIMENSIONS (W) 85 mm x (H) 265 mm

### Characteristics

- Available also with Dot Matrix display
- Compatible also with buttons B37R, MT-42, RT-42. Antibacterial and touchless buttons are also available
- Stainless steel finishing as standard (special upon request)
- Engrave in LOP as option